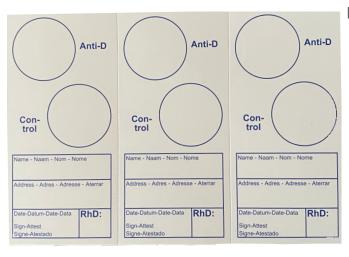

ELDONCARD® RhD. Each pair of fields contain Anti-D and Control reagents, respectively. The card has two perforation lines so that it easily can be divided into three individual cards and is intended for blood typing of three individuals. The intended use is RhD determination of 3 individuals per card.