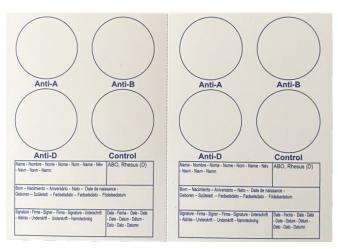

## **ELDONCARD® 2521 - for ABO & RhD forward blood typing**

## Recommended for:

- ☑ Military, Police and Civil Service
- ☑ Donor Recruitment
- ☑ Rhesus tests for Pregnant Women
- ☑ Educational Market
- ☑ Health / Home Market
- ☑ Bed side test

ELDONCARD® 2521 carries 2 x 4 circles with a diameter of 20 mm.

The card is used for the detection of the blood type of one/two person/s Control field to detect false possible false positives.

The procedure is described in detail in the "Instruction for Use".

Instructional video: www.eldoncard.com (English/Espanol/French + prof. use)